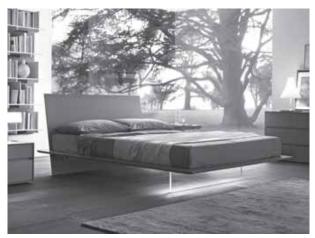

## technical features of the PLANA BED

It is supplied with an integrated self-bearing slatted base with beech slats: 6 slats have rigidity regulators and 4 slats have different resistances for shoulder support.

The headboard and bed-frame are made from matt lacquered, class E1 MDF. For the upholstered version, the headboard and bed-frame are made from upholstered, class E1 MDF with removable leather, Tecnopelle or fabric covers. On request it can be supplied with a methacrylate supporting base.