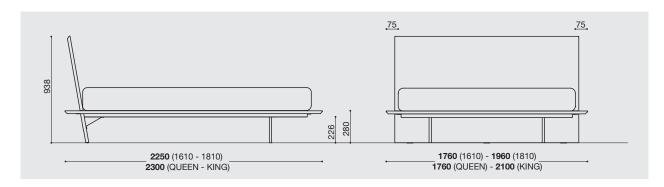

Delivery terms for QUEEN and KING beds require an additional 2 weeks on top of the usual terms.

| CUSTOM-SIZED SOLUTIONS: | BED-FRAME WITH REDUCED DEPTH | BED-FRAME WITH D. 2100 |
|-------------------------|------------------------------|------------------------|
|                         |                              |                        |
| WOODEN BED-FRAME        | NO                           | NO                     |
| UPHOLSTERED BED-FRAME   | NO                           | NO                     |

Leather, Tecnopelle or fabric required for customer's covers:

| BED-FRAME    |                  |             |
|--------------|------------------|-------------|
|              | FABRIC W. 140 CM | LEATHER     |
| W 1610       | LM. 5.70         | SQ.M. 12.40 |
| W 1810       | LM. 6.30         | SQ.M. 13.80 |
| W 1560 QUEEN | LM. 5.70         | SQ.M. 12.40 |
| W 1950 KING  | LM. 6.80         | SQ.M. 14.90 |