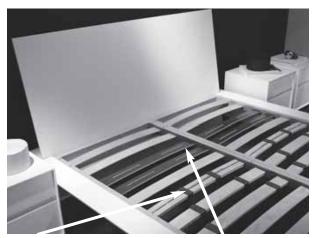

## technical features of the PLANA BED

It is supplied with an integrated self-bearing slatted base with beech slats: 6 slats have rigidity regulators and 4 slats have different resistances for shoulder support.

Slats with rigidity regulators to customise the slatted base.

Slats with different resistances for shoulder support.

NOTES: The bed is supplied with H 227 square feet with a matching coloured matt lacquered finish for the matt lacquered and upholstered versions.